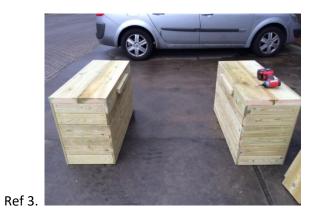

## ASSEMBLY INSTRUCTIONS – EY07745 MULTI TABLES UNIT

PLEASE NOTE THAT ASSEMBLY WILL NEED AT LEAST TWO ADULTS.

- 1. CHECK ALL PARTS ARE PRESENT.
- 2. SELECT SUITABLE POSITION ON FLAT, LEVEL GROUND.
- 3. PLACE BOTH TABLES 1 METRE APART, THEN POSITION PLANKS BETWEEN THE TABLES AND PUSH TOGETHER ENSURING THERE ARE NO GAPS.
- 4. FIX PLANKS THROUGH THE MARKED PRE DRILLED HOLES TO TABLES, USING 8 X 80MM SCREWS.