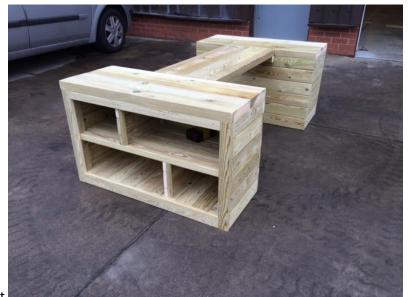

## ASSEMBLY INSTRUCTIONS – EY07745 MULTI TABLES UNIT

PLEASE NOTE THAT ASSEMBLY WILL NEED AT LEAST TWO ADULTS.

- 1. CHECK ALL PARTS ARE PRESENT.
- 2. SELECT SUITABLE POSITION ON FLAT, LEVEL GROUND.
- 3. PLACE BOTH TABLES 1 METRE APART, THEN POSITION PLANKS BETWEEN THE TABLES AND PUSH TOGETHER ENSURING THERE ARE NO GAPS.
- 4. FIX PLANKS THROUGH THE MARKED PRE DRILLED HOLES TO TABLES, USING 8 X 80MM SCREWS.







TTS Group Ltd – Building 1, Heyworth Road, Hucknall, Nottinghamshire, NG15 6XJ United Kingdom.

www.tts-group.co.uk

Tel:0800 138 1370

## ASSEMBLY INSTRUCTIONS – EY07745 MULTI TABLES UNIT



**Finished Product** 

## Parts List:

• 8 X 80MM FIXING SCREWS

**Tools Required** 

• DRILL OR SCREWDRIVER.

TTS Group Ltd – Building 1, Heyworth Road, Hucknall, Nottinghamshire, NG15 6XJ United Kingdom. www

www.tts-group.co.uk

Tel:0800 138 1370

## **ASSEMBLY INSTRUCTIONS – EY07745 MULTI TABLES UNIT**

**TTS Group Ltd** – Building 1, Heyworth Road, Hucknall, Nottinghamshire, NG15 6XJ United Kingdom. www.tts-group.co.uk

Tel:0800 138 1370