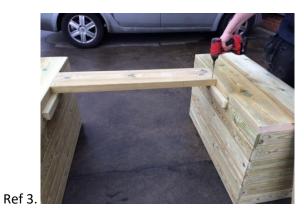

## ASSEMBLY INSTRUCTIONS – EY07745 MULTI TABLES UNIT

PLEASE NOTE THAT ASSEMBLY WILL NEED AT LEAST TWO ADULTS.

- 1. CHECK ALL PARTS ARE PRESENT.
- 2. SELECT SUITABLE POSITION ON FLAT, LEVEL GROUND.
- 3. PLACE BOTH TABLES 1 METRE APART, THEN POSITION PLANKS BETWEEN THE TABLES AND PUSH TOGETHER ENSURING THERE ARE NO GAPS.
- 4. FIX PLANKS THROUGH THE MARKED PRE DRILLED HOLES TO TABLES, USING 8 X 80MM SCREWS.