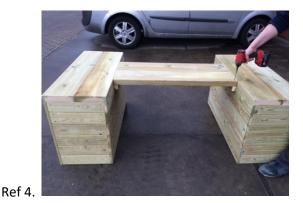

## ASSEMBLY INSTRUCTIONS – EY07745 MULTI TABLES UNIT

PLEASE NOTE THAT ASSEMBLY WILL NEED AT LEAST TWO ADULTS.

- 1. CHECK ALL PARTS ARE PRESENT.
- 2. SELECT SUITABLE POSITION ON FLAT, LEVEL GROUND.
- 3. PLACE BOTH TABLES 1 METRE APART, THEN POSITION PLANKS BETWEEN THE TABLES AND PUSH TOGETHER ENSURING THERE ARE NO GAPS.
- 4. FIX PLANKS THROUGH THE MARKED PRE DRILLED HOLES TO TABLES, USING 8 X 80MM SCREWS.